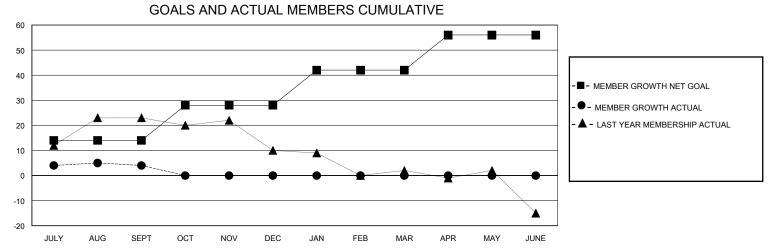

## District 201V14

Results as of: 9/30/2024

0

0

0

0

0

| GMT:                  | LOCATION AUSTRALIA |           |               |                       |                       |                         | GMT CA                                             |
|-----------------------|--------------------|-----------|---------------|-----------------------|-----------------------|-------------------------|----------------------------------------------------|
| Clubs                 |                    |           |               | Members               |                       |                         |                                                    |
| RESULTS FOR 2024-2025 |                    |           |               | RESULTS FOR 2024-2025 |                       |                         |                                                    |
| QUARTER               | NEW CLUB GOAL      | NEW CLUBS | DROPPED CLUBS | QUARTER MEMB          | ER GROWTH NET<br>GOAL | MEMBER GROWTH<br>ACTUAL | DROPPED<br>MEMBERS ACTUAL<br>(including transfers) |
| JULY/AUG/SEPT         | 0                  | 0         | 0             | JULY/AUG/SEPT         | 14                    | 31                      | 25                                                 |

0

OCT/NOV/DEC

JAN/FEB/MAR

APR/MAY/JUNE

14

14

14

0

OCT/NOV/DEC

JAN/FEB/MAR

APR/MAY/JUNE

0

0

0